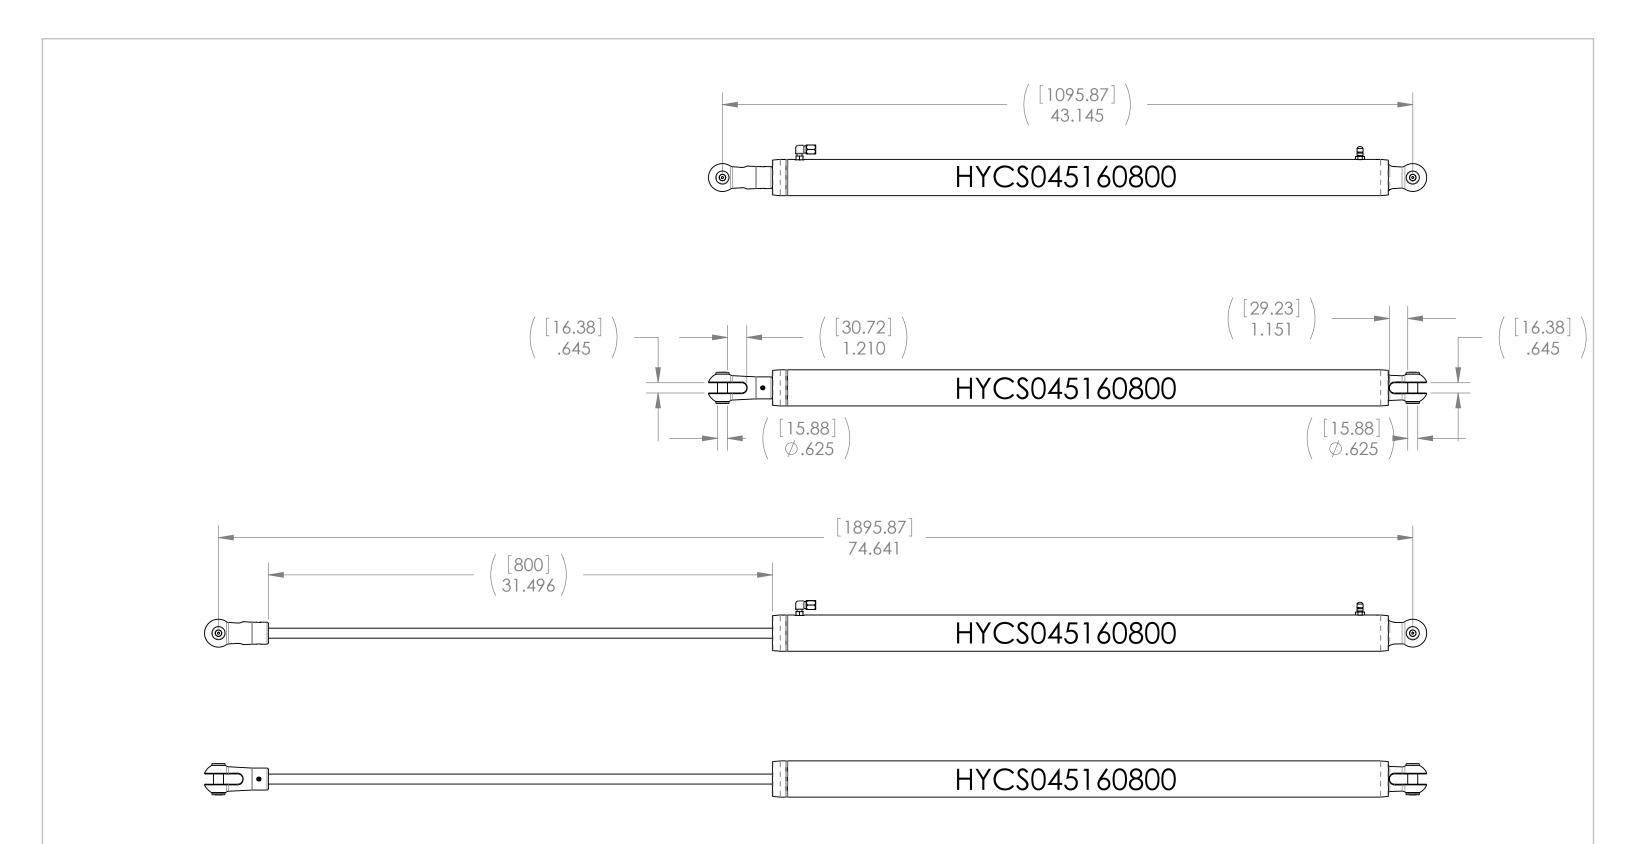

|                      | ALL DIMENSIONS IN INCHES TOLERANCES (EXCEPT AS NOTED) |               | ASSEMBLY - 45 X 16 X 800 |                  |           | DRAWING NO.    |
|----------------------|-------------------------------------------------------|---------------|--------------------------|------------------|-----------|----------------|
|                      | DECIMAL                                               | ANGULAR       | HYDRAULIC CYLINDER       |                  |           | HYCS045160800  |
| ORPORATED            | ± -<br>FRACTIONAL                                     | HOLE DIAMETER | DRAWN BY DPB             | MATERIAL VARIOUS |           | -              |
| . Wisconsin Avenue   | ±                                                     | ± -           | CHK'D                    | FINISH -         | SCALE 1:6 | DATE 2/21/2008 |
| kee, Wisconsin 53072 |                                                       |               |                          |                  |           |                |