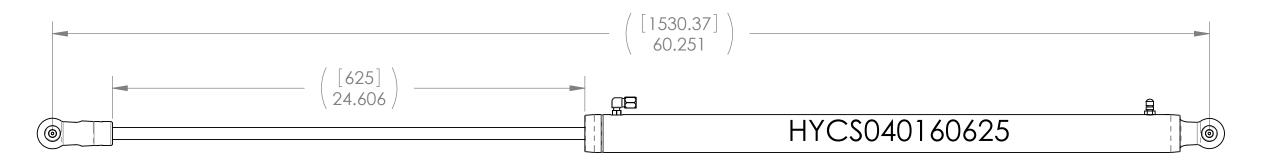

## ASSEMBLY - 40 X 16 X 625 HYDRAULIC CYLINDER MATERIAL VARIOUS

SCALE 1:5

DRAWING NO.
HYCS040160625

DATE 2/21/2008

(C) HARKEN YACHT EQUIPMENT DIVISION OF HARKEN, INC.

The designs, constructions, arrangements, disclosures and devices illustrated in presentations bearing this note are the property of Harken, Incorporated, Pewaukee, Wisconsin and are submitted in confidence with the understanding that such material shall not be utilized in any way by any party without prior written consent from Harken, Incorporated.