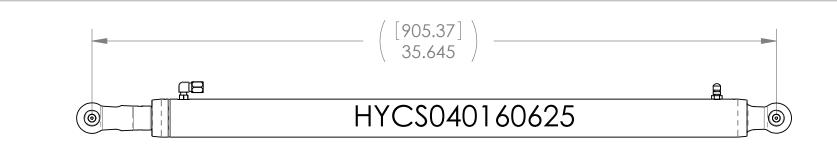

## ASSEMBLY - 40 X 16 X 625 HYDRAULIC CYLINDER MATERIAL VARIOUS

SCALE 1:5

DRAWING NO.
HYCS040160625

DATE 2/21/2008

(C) HARKEN YACHT EQUIPMENT DIVISION OF HARKEN, INC.

The designs, constructions, arrangements, disclosures and devices illustrated in presentations bearing this note are the property of Harken, Incorporated, Pewaukee, Wisconsin and are submitted in confidence with the understanding that such material shall not be utilized in any way by any party without prior written consent from Harken, Incorporated.