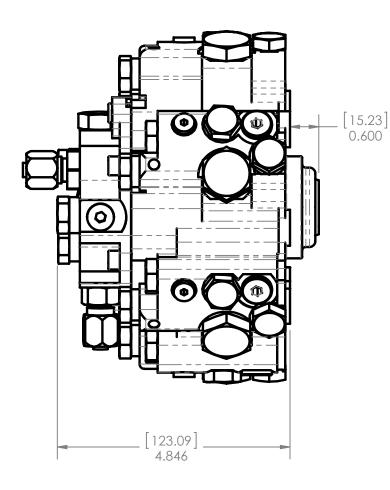

|  |                                                                                                                                    | DIMENSIONS IN OVALS ARE KEY<br>PRODUCT CHARACTERISTICS<br>UNLESS OTHERWISE SPECIFIED:<br>- DIMENSIONS IN INCHES<br>- ALL DIMENSIONS PRIOR TO FINISHING<br>- REMOVE ALL BURRS AND BREAK SHARP EDGES<br>WITH 0.010 MAX RADIUS OR CHAMFER |                 | ASSY - 12 CYLINDER<br>2 SPEED ROTARY PUMP MX                        |                                                                                                                                                        |           | DRAWING NUMBER<br>H-56639 |          | REV. |  |
|--|------------------------------------------------------------------------------------------------------------------------------------|----------------------------------------------------------------------------------------------------------------------------------------------------------------------------------------------------------------------------------------|-----------------|---------------------------------------------------------------------|--------------------------------------------------------------------------------------------------------------------------------------------------------|-----------|---------------------------|----------|------|--|
|  | INCORPORATED<br>N15 W24983 Bluemound Road<br>Pewaukee, Wisconsin 53072<br>Tel: 262-691-3320<br>Fax: 262-691-3807<br>www.harken.com |                                                                                                                                                                                                                                        |                 | MATERIAL:                                                           | VARIOUS                                                                                                                                                | PART # HY | PART # HYPR212MX          |          |      |  |
|  |                                                                                                                                    |                                                                                                                                                                                                                                        |                 | FINISH: -                                                           |                                                                                                                                                        |           |                           | SCALE:   | 1:2  |  |
|  |                                                                                                                                    | TOLERANCES UNLESS OTHERWISE SPECIFIED:                                                                                                                                                                                                 |                 | © The designs, constructions, arrangements, disclosures and devices | DRAWN BY :                                                                                                                                             | CJL       | DATE:                     | 4/5/2011 |      |  |
|  |                                                                                                                                    | DECIMAL: ±                                                                                                                                                                                                                             | RADIUS: ±       | Pewaul                                                              | illustrated in presentations bearing this note are the property of Harken, Inc,<br>Pewaukee, WI and are submitted in confidence with the understanding |           |                           | DATE:    |      |  |
|  |                                                                                                                                    | HOLE DIA: :                                                                                                                                                                                                                            | CHAMFER: ±      |                                                                     | n material shall not be utilized in any way by any party without prior                                                                                 | or        |                           |          |      |  |
|  |                                                                                                                                    | ANGULAR: *                                                                                                                                                                                                                             | SURFACE FINISH: |                                                                     | written consent from Harken, Inc. MFG. APR :                                                                                                           |           |                           | DATE:    |      |  |