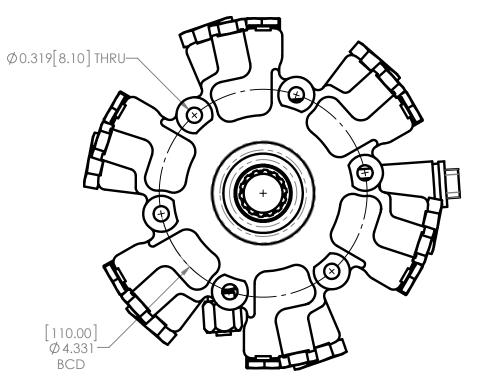

|  |                                                                                                                                    | DIMENSIONS IN OVALS ARE KEY<br>PRODUCT CHARACTERISTICS<br>UNLESS OTHERWISE SPECIFIED:<br>- DIMENSIONS IN INCHES<br>- ALL DIMENSIONS PRIOR TO FINISHING<br>- REMOVE ALL BURRS AND BREAK SHARP EDGES<br>WITH 0.010 MAX RADIUS OR CHAMFER |                 | ASSY - 12 CYLINDER<br>2 SPEED ROTARY PUMP MX                        |                                                                                                                                                        |           | DRAWING NUMBER<br>H-56639 |          | REV. |  |
|--|------------------------------------------------------------------------------------------------------------------------------------|----------------------------------------------------------------------------------------------------------------------------------------------------------------------------------------------------------------------------------------|-----------------|---------------------------------------------------------------------|--------------------------------------------------------------------------------------------------------------------------------------------------------|-----------|---------------------------|----------|------|--|
|  | INCORPORATED<br>N15 W24983 Bluemound Road<br>Pewaukee, Wisconsin 53072<br>Tel: 262-691-3320<br>Fax: 262-691-3807<br>www.harken.com |                                                                                                                                                                                                                                        |                 | MATERIAL:                                                           | VARIOUS                                                                                                                                                | PART # HY | PART # HYPR212MX          |          |      |  |
|  |                                                                                                                                    |                                                                                                                                                                                                                                        |                 | FINISH: -                                                           |                                                                                                                                                        |           |                           | SCALE:   | 1:2  |  |
|  |                                                                                                                                    | TOLERANCES UNLESS OTHERWISE SPECIFIED:                                                                                                                                                                                                 |                 | © The designs, constructions, arrangements, disclosures and devices | DRAWN BY :                                                                                                                                             | CJL       | DATE:                     | 4/5/2011 |      |  |
|  |                                                                                                                                    | DECIMAL: ±                                                                                                                                                                                                                             | RADIUS: ±       | Pewaul                                                              | illustrated in presentations bearing this note are the property of Harken, Inc,<br>Pewaukee, WI and are submitted in confidence with the understanding |           |                           | DATE:    |      |  |
|  |                                                                                                                                    | HOLE DIA: :                                                                                                                                                                                                                            | CHAMFER: ±      |                                                                     | n material shall not be utilized in any way by any party without prior                                                                                 | or        |                           |          |      |  |
|  |                                                                                                                                    | ANGULAR: *                                                                                                                                                                                                                             | SURFACE FINISH: |                                                                     | written consent from Harken, Inc. MFG. APR :                                                                                                           |           |                           | DATE:    |      |  |