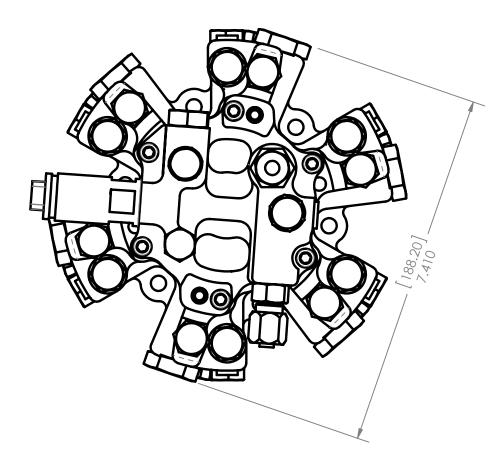

|  |                                                                                                                                    | DIMENSIONS IN OVALS ARE KEY<br>PRODUCT CHARACTERISTICS<br>UNLESS OTHERWISE SPECIFIED:<br>- DIMENSIONS IN INCHES<br>- ALL DIMENSIONS PRIOR TO FINISHING<br>- REMOVE ALL BURRS AND BREAK SHARP EDGES<br>WITH 0.010 MAX RADIUS OR CHAMFER |                 | ASSY - 12 CYLINDER<br>2 SPEED ROTARY PUMP MX                        |                                                                                                                                                        |           | DRAWING NUMBER<br>H-56639 |          | REV. |  |
|--|------------------------------------------------------------------------------------------------------------------------------------|----------------------------------------------------------------------------------------------------------------------------------------------------------------------------------------------------------------------------------------|-----------------|---------------------------------------------------------------------|--------------------------------------------------------------------------------------------------------------------------------------------------------|-----------|---------------------------|----------|------|--|
|  | INCORPORATED<br>N15 W24983 Bluemound Road<br>Pewaukee, Wisconsin 53072<br>Tel: 262-691-3320<br>Fax: 262-691-3807<br>www.harken.com |                                                                                                                                                                                                                                        |                 | MATERIAL:                                                           | VARIOUS                                                                                                                                                | PART # HY | PART # HYPR212MX          |          |      |  |
|  |                                                                                                                                    |                                                                                                                                                                                                                                        |                 | FINISH: -                                                           |                                                                                                                                                        |           |                           | SCALE:   | 1:2  |  |
|  |                                                                                                                                    | TOLERANCES UNLESS OTHERWISE SPECIFIED:                                                                                                                                                                                                 |                 | © The designs, constructions, arrangements, disclosures and devices | DRAWN BY :                                                                                                                                             | CJL       | DATE:                     | 4/5/2011 |      |  |
|  |                                                                                                                                    | DECIMAL: ±                                                                                                                                                                                                                             | RADIUS: ±       | Pewaul                                                              | illustrated in presentations bearing this note are the property of Harken, Inc,<br>Pewaukee, WI and are submitted in confidence with the understanding |           |                           | DATE:    |      |  |
|  |                                                                                                                                    | HOLE DIA: :                                                                                                                                                                                                                            | CHAMFER: ±      |                                                                     | n material shall not be utilized in any way by any party without prior                                                                                 | or        |                           |          |      |  |
|  |                                                                                                                                    | ANGULAR: *                                                                                                                                                                                                                             | SURFACE FINISH: |                                                                     | written consent from Harken, Inc. MFG. APR :                                                                                                           |           |                           | DATE:    |      |  |