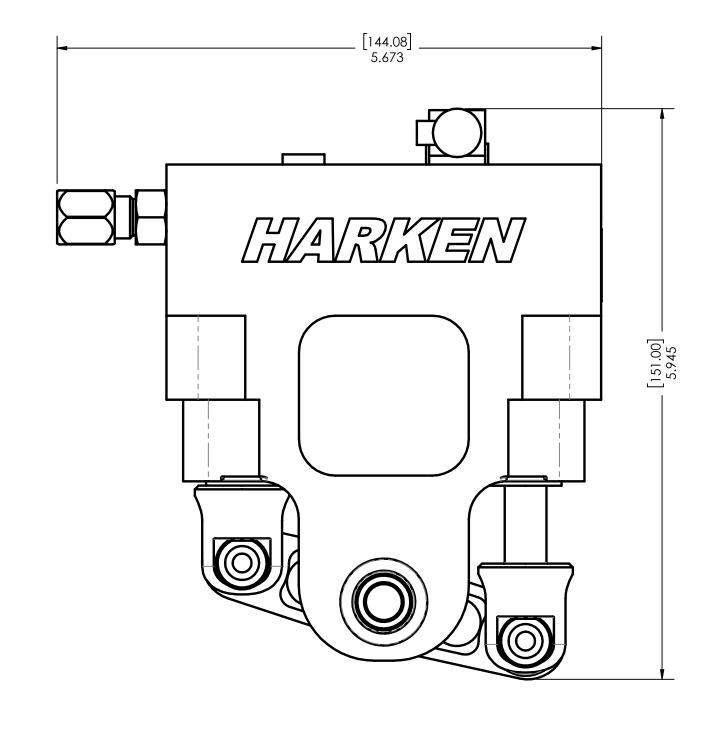

NOTE:
• MOUNT WITH FOUR M8 X 1.25 FASTENERS.

| INCORPORATED |
|--------------|

N15 W24983 Bluemound Road Pewaukee, Wisconsin 53072 Tel: 262-691-3320 Fax: 262-691-3807 www.harken.com

|    | DIMENSIONS IN OVALS ARE KEY PRODUCT CHARACTERISTICS  UNLESS OTHERWISE SPECIFIED; - DIMENSIONS IN INCHES                                                                                                                                                | ONE-SPEED MANUAL PUMP ASSEMBLY MANUAL PUMP                                     | DRAWING NUMBER HYPM1 |        | REV.      |          |
|----|--------------------------------------------------------------------------------------------------------------------------------------------------------------------------------------------------------------------------------------------------------|--------------------------------------------------------------------------------|----------------------|--------|-----------|----------|
|    | - ALL DIMENSIONS IN INCHES  - ALL DIMENSIONS PRIOR TO FINISHING  - REMOVE ALL BURRS AND BREAK SHARP FDGES                                                                                                                                              | MATERIAL: VARIOUS                                                              | PART # HYPM1         |        |           |          |
| ad | WITH 0.010 MAX RADIUS OR CHAMFER                                                                                                                                                                                                                       | FINISH: -                                                                      | SHEET NUMBE          | R: 3/3 | SCALE:    | 1:1      |
| '2 | TOLERANCES UNLESS OTHERWISE SPECIFIED:                                                                                                                                                                                                                 |                                                                                | DRAWN BY :           | BLB    | DATE:     | 8/7/2012 |
|    | DECIMAL: 2 - RADIUS: 2 - illustrated in presentations bearing this note are the property of Harken, Ir Pewaukee, WI and are submitted in confidence with the understanding that such material shall not be utilized in any way by any party without pr | ENG. APR :                                                                     | GSW                  | DATE:  | 2/18/2013 |          |
|    |                                                                                                                                                                                                                                                        | that such material shall not be utilized in any way by any party without prior |                      |        |           |          |
| [  | ANGULAR:+ - SURFACE FINISH: /                                                                                                                                                                                                                          | written consent from Harken, Inc.                                              | MFG. APR :           | -      | DATE:     |          |