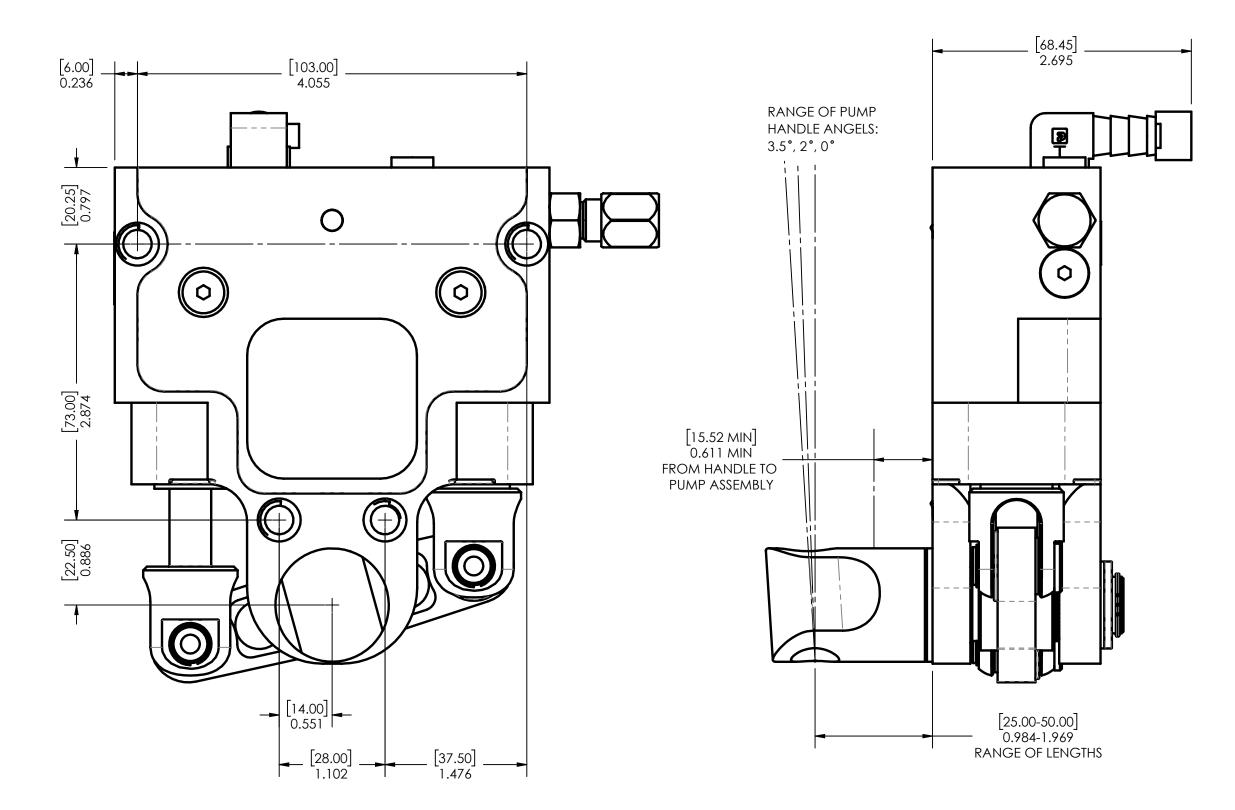

NOTE:
• MOUNT WITH FOUR M8 X 1.25 FASTENERS.

| INCORPORATED |
|--------------|

N15 W24983 Bluemound Road Pewaukee, Wisconsin 53072 Tel: 262-691-3320 Fax: 262-691-3807 www.harken.com

|    | DIMENSIONS IN OVALS ARE KEY PRODUCT CHARACTERISTICS  UNLESS OTHERWISE SPECIFIED; - DIMENSIONS IN INCHES                                                                                                                                                | ONE-SPEED MANUAL PUMP ASSEMBLY MANUAL PUMP                                     | DRAWING NUMBER HYPM1 |        | REV.      |          |
|----|--------------------------------------------------------------------------------------------------------------------------------------------------------------------------------------------------------------------------------------------------------|--------------------------------------------------------------------------------|----------------------|--------|-----------|----------|
|    | - ALL DIMENSIONS IN INCHES  - ALL DIMENSIONS PRIOR TO FINISHING  - REMOVE ALL BURRS AND BREAK SHARP FDGES                                                                                                                                              | MATERIAL: VARIOUS                                                              | PART # HYPM1         |        |           |          |
| ad | WITH 0.010 MAX RADIUS OR CHAMFER                                                                                                                                                                                                                       | FINISH: -                                                                      | SHEET NUMBE          | R: 3/3 | SCALE:    | 1:1      |
| '2 | TOLERANCES UNLESS OTHERWISE SPECIFIED:                                                                                                                                                                                                                 |                                                                                | DRAWN BY :           | BLB    | DATE:     | 8/7/2012 |
|    | DECIMAL: 2 - RADIUS: 2 - illustrated in presentations bearing this note are the property of Harken, Ir Pewaukee, WI and are submitted in confidence with the understanding that such material shall not be utilized in any way by any party without pr | ENG. APR :                                                                     | GSW                  | DATE:  | 2/18/2013 |          |
|    |                                                                                                                                                                                                                                                        | that such material shall not be utilized in any way by any party without prior |                      |        |           |          |
| [  | ANGULAR:+ - SURFACE FINISH: /                                                                                                                                                                                                                          | written consent from Harken, Inc.                                              | MFG. APR :           | -      | DATE:     |          |