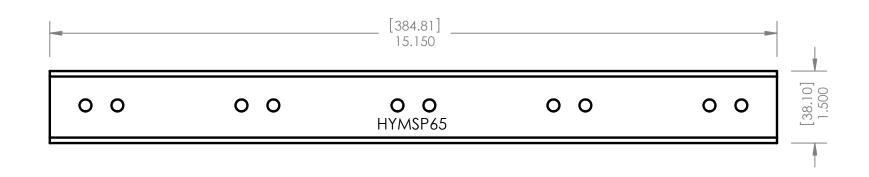

5 VALVE STRAIGHT MANIFOLD HYDRAULIC SYSTEM

HYMSP65 DRAWN BY PVH MATERIAL 6061-T6 AL HYMSP65 FINISH HARDLUBE DATE 4/27/2009

DRAWING NO.

(C) HARKEN YACHT EQUIPMENT DIVISION OF HARKEN, INC.

The designs, constructions, arrangements, disclosures and devices illustrated in presentations bearing this note are the property of Harken, Incorporated, Pewaukee, Wisconsin and are submitted in confidence with the understanding that such material shall not be utilized in any way by any party without prior written consent from Harken, Incorporated.