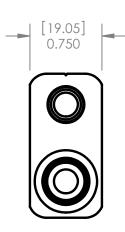

|                                                                                                                                                                                                                                        |           | drawing no.<br>HYMSG62 |  |  |
|----------------------------------------------------------------------------------------------------------------------------------------------------------------------------------------------------------------------------------------|-----------|------------------------|--|--|
| IYDRAULIC SYSTE                                                                                                                                                                                                                        | :M        | 111/03002              |  |  |
| MATERIAL 6061-T6 AL                                                                                                                                                                                                                    |           | HYMSG62                |  |  |
| FINISH HARDLUBE                                                                                                                                                                                                                        | SCALE 1:1 | DATE 1/6/2009          |  |  |
| UIPMENT DIVISION OF HARKEN, INC.<br>nd devices illustrated in presentations bearing this note are the<br>n and are submitted in confidence with the understanding that such<br>ithout prior written consent from Harken, Incorporated. |           |                        |  |  |