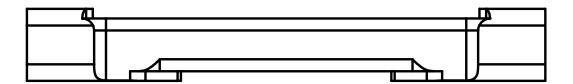

|                                                                                                                                                                                                                                        |           | drawing no.<br>HYMSG62 |  |  |
|----------------------------------------------------------------------------------------------------------------------------------------------------------------------------------------------------------------------------------------|-----------|------------------------|--|--|
| IYDRAULIC SYSTE                                                                                                                                                                                                                        | :M        | 111/03002              |  |  |
| MATERIAL 6061-T6 AL                                                                                                                                                                                                                    |           | HYMSG62                |  |  |
| FINISH HARDLUBE                                                                                                                                                                                                                        | SCALE 1:1 | DATE 1/6/2009          |  |  |
| UIPMENT DIVISION OF HARKEN, INC.<br>nd devices illustrated in presentations bearing this note are the<br>n and are submitted in confidence with the understanding that such<br>ithout prior written consent from Harken, Incorporated. |           |                        |  |  |