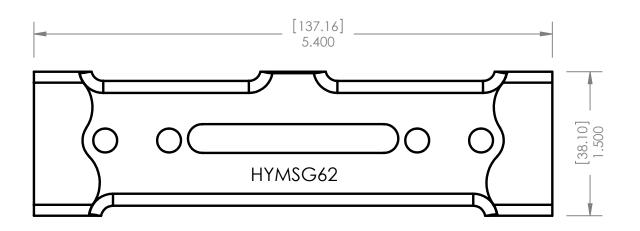

|                                                                                                                                                                                                                                        |           | drawing no.<br>HYMSG62 |  |  |
|----------------------------------------------------------------------------------------------------------------------------------------------------------------------------------------------------------------------------------------|-----------|------------------------|--|--|
| IYDRAULIC SYSTE                                                                                                                                                                                                                        | :M        | 111/03002              |  |  |
| MATERIAL 6061-T6 AL                                                                                                                                                                                                                    |           | HYMSG62                |  |  |
| FINISH HARDLUBE                                                                                                                                                                                                                        | SCALE 1:1 | DATE 1/6/2009          |  |  |
| UIPMENT DIVISION OF HARKEN, INC.<br>nd devices illustrated in presentations bearing this note are the<br>n and are submitted in confidence with the understanding that such<br>ithout prior written consent from Harken, Incorporated. |           |                        |  |  |