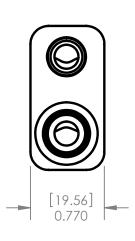

HARKIEN

1251 E. Wisconsin Avenue Pewaukee, Wisconsin 53072 262-691-3320 Fax: 262-691-3807

| ALL DIMENSIONS IN INCHES TOLERANCES (EXCEPT AS NOTED) |               | HOUSING - 1 VALVE |                           | DRAWING NO. |                |
|-------------------------------------------------------|---------------|-------------------|---------------------------|-------------|----------------|
| DECIMAL<br>+ .010                                     | ANGULAR       | STRAIGHT MANIFOLD |                           |             | HYMSG61        |
| FRACTIONAL                                            | HOLE DIAMETER | DRAWN BY GSW      | MATERIAL 6061-T6 AL       |             | HYMSG61        |
| ±                                                     | ± .003        | CHK'D             | FINISH BLK H-COAT SCALE 1 | :1          | DATE 5/27/2009 |