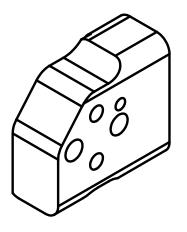

HARKIEN

1251 E. Wisconsin Avenue Pewaukee, Wisconsin 53072 262-691-3320 Fax: 262-691-3807

| ALL DIMENSIONS IN INCHES TOLERANCES (EXCEPT AS NOTED) |               | HOUSING - 1 VALVE |                           | DRAWING NO. |                |
|-------------------------------------------------------|---------------|-------------------|---------------------------|-------------|----------------|
| DECIMAL<br>+ .010                                     | ANGULAR       | STRAIGHT MANIFOLD |                           |             | HYMSG61        |
| FRACTIONAL                                            | HOLE DIAMETER | DRAWN BY GSW      | MATERIAL 6061-T6 AL       |             | HYMSG61        |
| ±                                                     | ± .003        | CHK'D             | FINISH BLK H-COAT SCALE 1 | :1          | DATE 5/27/2009 |