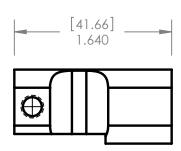

HARKIEN

1251 E. Wisconsin Avenue Pewaukee, Wisconsin 53072 262-691-3320 Fax: 262-691-3807

| ALL DIMENSIONS IN INCHES TOLERANCES (EXCEPT AS NOTED) |               | HOUSING - 1 VALVE |                           | DRAWING NO. |                |
|-------------------------------------------------------|---------------|-------------------|---------------------------|-------------|----------------|
| DECIMAL<br>+ .010                                     | ANGULAR       | STRAIGHT MANIFOLD |                           |             | HYMSG61        |
| FRACTIONAL                                            | HOLE DIAMETER | DRAWN BY GSW      | MATERIAL 6061-T6 AL       |             | HYMSG61        |
| ±                                                     | ± .003        | CHK'D             | FINISH BLK H-COAT SCALE 1 | :1          | DATE 5/27/2009 |