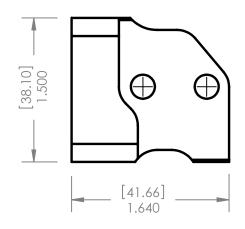

HARKIEN

1251 E. Wisconsin Avenue Pewaukee, Wisconsin 53072 262-691-3320 Fax: 262-691-3807

| ALL DIMENSIONS IN INCHES TOLERANCES (EXCEPT AS NOTED) |               | HOUSING - 1 VALVE |                           | DRAWING NO. |                |
|-------------------------------------------------------|---------------|-------------------|---------------------------|-------------|----------------|
| DECIMAL<br>+ .010                                     | ANGULAR       | STRAIGHT MANIFOLD |                           |             | HYMSG61        |
| FRACTIONAL                                            | HOLE DIAMETER | DRAWN BY GSW      | MATERIAL 6061-T6 AL       |             | HYMSG61        |
| ±                                                     | ± .003        | CHK'D             | FINISH BLK H-COAT SCALE 1 | :1          | DATE 5/27/2009 |