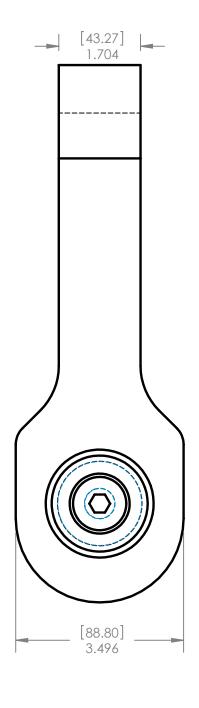

| INCORPORATED |
|--------------|

N15 W24983 Bluemound Road Pewaukee, Wisconsin 53072 Tel: 262-691-3320 Fax: 262-691-3807 www.harken.com

| DIMENSIONS IN OVALS ARE KEY PRODUCT CHARACTERISTICS                                                                                                              | ASSY -<br>1-3/4" EYE JAW TOGGLE                                                                                                                                                                                         |            | DRAWING NUMBER HYHTEJS44 |        |     |
|------------------------------------------------------------------------------------------------------------------------------------------------------------------|-------------------------------------------------------------------------------------------------------------------------------------------------------------------------------------------------------------------------|------------|--------------------------|--------|-----|
| UNLESS OTHERWISE SPECIFIED: - DIMENSIONS IN INCHES - ALL DIMENSIONS PRIOR TO FINISHING - REMOVE ALL BURRS AND BREAK SHARP EDGES WITH 0.010 MAX RADIUS OR CHAMFER |                                                                                                                                                                                                                         |            |                          |        |     |
|                                                                                                                                                                  | MATERIAL: VARIOUS                                                                                                                                                                                                       | PART # HYI |                          |        |     |
|                                                                                                                                                                  | FINISH: NONE                                                                                                                                                                                                            |            |                          | SCALE: | 1:2 |
| TOLERANCES UNLESS OTHERWISE SPECIFIED:                                                                                                                           | © The designs, constructions, arrangements, disclosures and devices illustrated in presentations bearing this note are the property of Harken, Inc, Pewaukee, WI and are submitted in confidence with the understanding | DRAWN BY : | -                        | DATE:  |     |
| DECIMAL: ± - RADIUS: ±                                                                                                                                           |                                                                                                                                                                                                                         | ENG. APR : |                          | DATE:  |     |
| HOLE DIA: ± - CHAMFER: ±                                                                                                                                         | that such material shall not be utilized in any way by any party without prior                                                                                                                                          |            |                          | DAIL.  |     |
| ANGULAR: 1  SURFACE FINISH: \                                                                                                                                    | written consent from Harken, Inc.                                                                                                                                                                                       | MFG. APR : |                          | DATE:  |     |