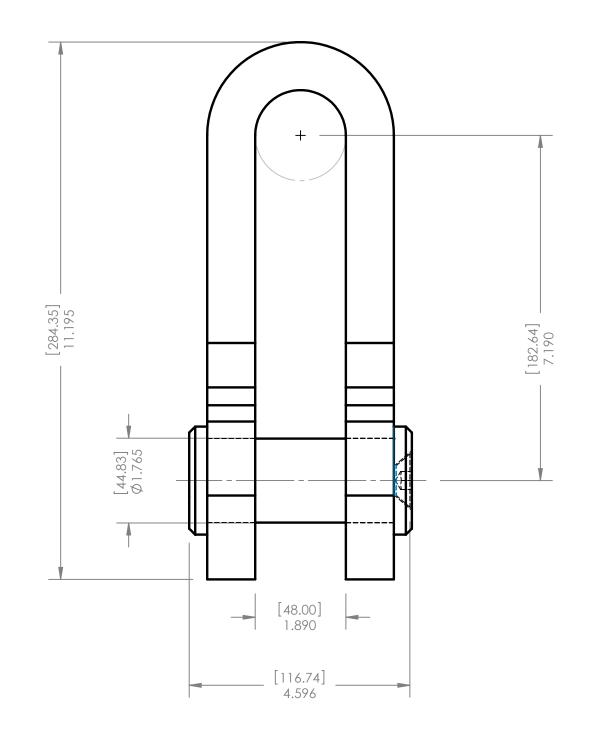

| INCORPORATED |
|--------------|

N15 W24983 Bluemound Road Pewaukee, Wisconsin 53072 Tel: 262-691-3320 Fax: 262-691-3807 www.harken.com

| DIMENSIONS IN OVALS ARE KEY PRODUCT CHARACTERISTICS                                                                                                              | ASSY -<br>1-3/4" EYE JAW TOGGLE                                                                                                                                                                                         |            | DRAWING NUMBER HYHTEJS44 |        |     |
|------------------------------------------------------------------------------------------------------------------------------------------------------------------|-------------------------------------------------------------------------------------------------------------------------------------------------------------------------------------------------------------------------|------------|--------------------------|--------|-----|
| UNLESS OTHERWISE SPECIFIED: - DIMENSIONS IN INCHES - ALL DIMENSIONS PRIOR TO FINISHING - REMOVE ALL BURRS AND BREAK SHARP EDGES WITH 0.010 MAX RADIUS OR CHAMFER |                                                                                                                                                                                                                         |            |                          |        |     |
|                                                                                                                                                                  | MATERIAL: VARIOUS                                                                                                                                                                                                       | PART # HYI |                          |        |     |
|                                                                                                                                                                  | FINISH: NONE                                                                                                                                                                                                            |            |                          | SCALE: | 1:2 |
| TOLERANCES UNLESS OTHERWISE SPECIFIED:                                                                                                                           | © The designs, constructions, arrangements, disclosures and devices illustrated in presentations bearing this note are the property of Harken, Inc, Pewaukee, WI and are submitted in confidence with the understanding | DRAWN BY : | -                        | DATE:  |     |
| DECIMAL: ± - RADIUS: ±                                                                                                                                           |                                                                                                                                                                                                                         | ENG. APR : |                          | DATE:  |     |
| HOLE DIA: ± - CHAMFER: ±                                                                                                                                         | that such material shall not be utilized in any way by any party without prior                                                                                                                                          |            |                          | DAIL.  |     |
| ANGULAR: 1  SURFACE FINISH: \                                                                                                                                    | written consent from Harken, Inc.                                                                                                                                                                                       | MFG. APR : |                          | DATE:  |     |