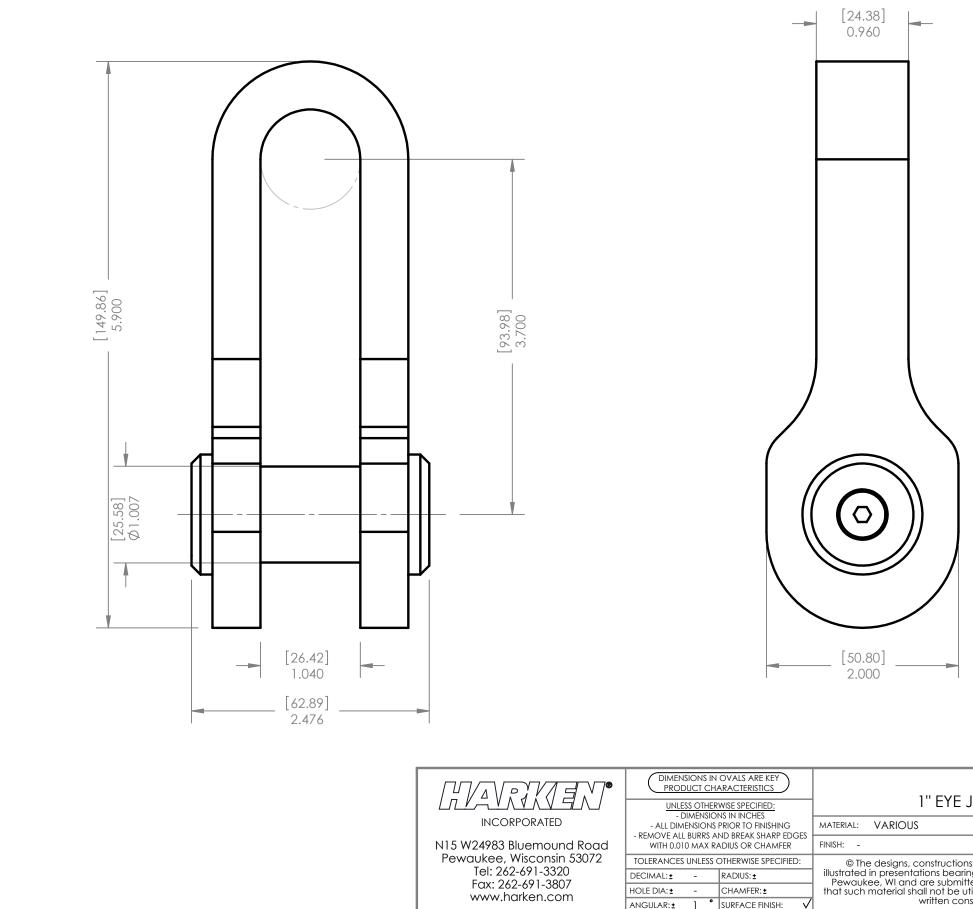

ANGULAR: 1 SURFACE FINISH:

 $\checkmark$ 

| ASSY<br>JAW TOGGLE                                                                                                                                                                                                        | DRAWING NUMBER<br>HYHTEJS25 |   |        | <sup>rev.</sup> |
|---------------------------------------------------------------------------------------------------------------------------------------------------------------------------------------------------------------------------|-----------------------------|---|--------|-----------------|
|                                                                                                                                                                                                                           | PART # HYHTEJS25            |   |        |                 |
|                                                                                                                                                                                                                           |                             |   | SCALE: | 1:1             |
| ons, arrangements, disclosures and devices<br>ring this note are the property of Harken, Inc,<br>itted in confidence with the understanding<br>utilized in any way by any party without prior<br>onsent from Harken, Inc. | DRAWN BY :                  | - | DATE:  |                 |
|                                                                                                                                                                                                                           | ENG. APR :                  |   | DATE:  |                 |
|                                                                                                                                                                                                                           | MFG. APR :                  |   | DATE:  |                 |
|                                                                                                                                                                                                                           |                             |   |        |                 |