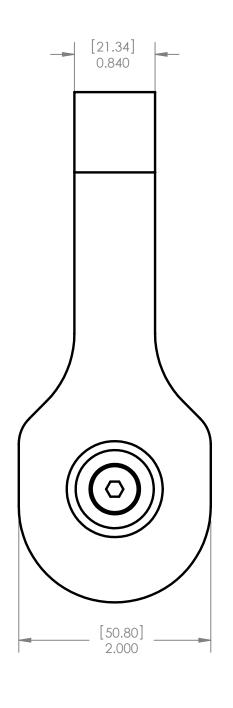

| INCORPORATED |
|--------------|

N15 W24983 Bluemound Road Pewaukee, Wisconsin 53072 Tel: 262-691-3320 Fax: 262-691-3807 www.harken.com

| DIMENSIONS IN OVALS ARE KEY PRODUCT CHARACTERISTICS  UNLESS OTHERWISE SPECIFIED: - DIMENSIONS IN INCHESS - ALL DIMENSIONS PRIOR TO FINISHING - REMOVE ALL BURRS AND BREAK SHARP EDGES |                                                          | ASSY<br>7/8" EYE JAW TOGGLE                                                                                                                                                                                                                                                                                                              | DRAWING NUMBER HYHTEJS22 |   | 2     | O REV. |
|----------------------------------