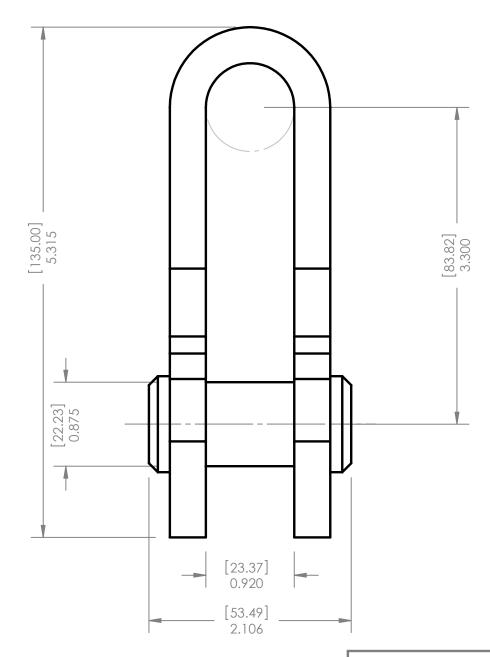

| INCORPORATED |
|--------------|

N15 W24983 Bluemound Road Pewaukee, Wisconsin 53072 Tel: 262-691-3320 Fax: 262-691-3807 www.harken.com

| DIMENSIONS IN OVALS ARE KEY PRODUCT CHARACTERISTICS  UNLESS OTHERWISE SPECIFIED: - DIMENSIONS IN INCHESS - ALL DIMENSIONS PRIOR TO FINISHING - REMOVE ALL BURRS AND BREAK SHARP EDGES |                                                          | ASSY<br>7/8" EYE JAW TOGGLE                                                                                                                                                                                                                                                                                                              | DRAWING NUMBER HYHTEJS22 |   | 2     | O REV. |
|--------------------------------