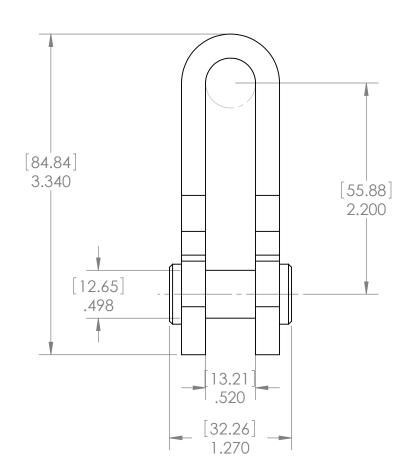

| ASSY<br>E JAW TOGGLE                                                                                                                                                                                                    | DRAWING NUMBER<br>HYHTEJS13 |   |        | <sup>rev.</sup> |
|-------------------------------------------------------------------------------------------------------------------------------------------------------------------------------------------------------------------------|-----------------------------|---|--------|-----------------|
|                                                                                                                                                                                                                         | PART # HYHTEJS13            |   |        |                 |
|                                                                                                                                                                                                                         |                             |   | SCALE: | 1:1             |
| ns, arrangements, disclosures and devices<br>ing this note are the property of Harken, Inc,<br>itted in confidence with the understanding<br>utilized in any way by any party without prior<br>insent from Harken, Inc. | DRAWN BY :                  | - | DATE:  |                 |
|                                                                                                                                                                                                                         | ENG. APR :                  |   | DATE:  |                 |
|                                                                                                                                                                                                                         | MFG. APR :                  |   | DATE:  |                 |
|                                                                                                                                                                                                                         |                             |   |        |                 |