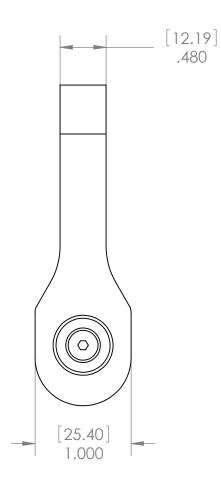

| ASSY<br>E JAW TOGGLE                                                                                                                                                                                                    | DRAWING NUMBER<br>HYHTEJS13 |   |        | <sup>rev.</sup> |
|-------------------------------------------------------------------------------------------------------------------------------------------------------------------------------------------------------------------------|-----------------------------|---|--------|-----------------|
|                                                                                                                                                                                                                         | PART # HYHTEJS13            |   |        |                 |
|                                                                                                                                                                                                                         |                             |   | SCALE: | 1:1             |
| ns, arrangements, disclosures and devices<br>ing this note are the property of Harken, Inc,<br>itted in confidence with the understanding<br>utilized in any way by any party without prior<br>insent from Harken, Inc. | DRAWN BY :                  | - | DATE:  |                 |
|                                                                                                                                                                                                                         | ENG. APR :                  |   | DATE:  |                 |
|                                                                                                                                                                                                                         | MFG. APR :                  |   | DATE:  |                 |
|                                                                                                                                                                                                                         |                             |   |        |                 |